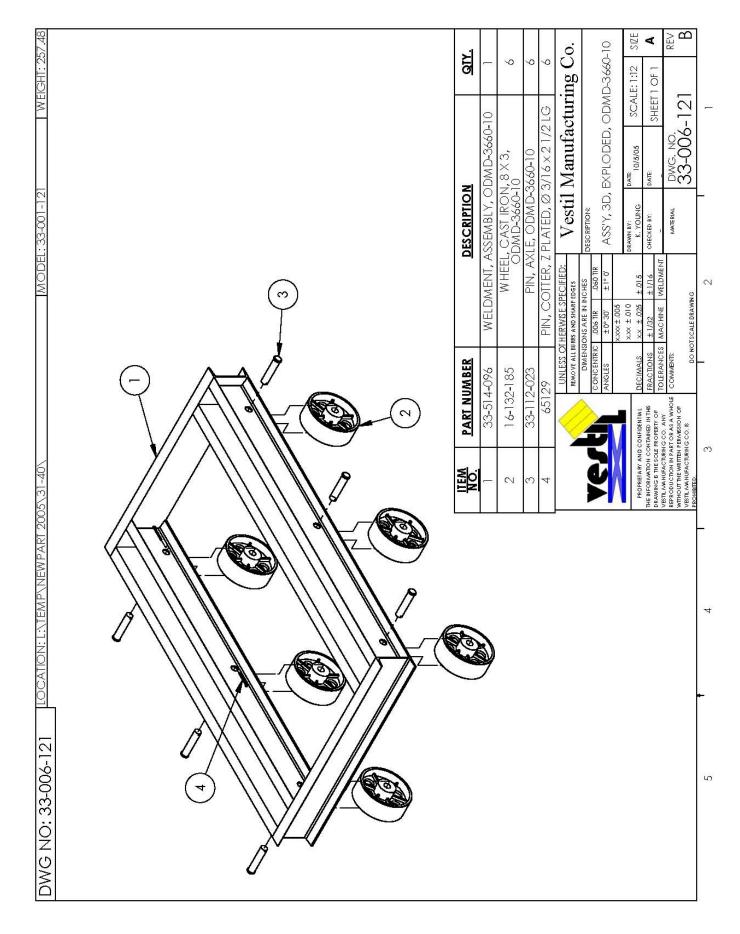

### Exploded Parts Diagram and Bill of Materials

| 125.21             |           |             |                                          |                                 |                              | Ĩ                                                                                                                                                                                                                                                                                                                                                                                                                                                                                                                                                                                                                                                                                                                                                                                                                                                                                                                                                                                                                                                                                                                                                                                                                                                                                                                                                                                                                                                                                                                                                                                                                                                                                                                                                                                                                                                                                                                                                                                                                                                                                                                              |   |   |      |   |    |    |    |            |   |   |          |   | 9                 | 6                 | 9             | -               | QTΥ.          | j.                                                               | ≻                                             | 5                           | SIZE                         | Ā                                                                                                    | REV                                                                                                                     |                |
|--------------------|-----------|-------------|------------------------------------------|---------------------------------|------------------------------|--------------------------------------------------------------------------------------------------------------------------------------------------------------------------------------------------------------------------------------------------------------------------------------------------------------------------------------------------------------------------------------------------------------------------------------------------------------------------------------------------------------------------------------------------------------------------------------------------------------------------------------------------------------------------------------------------------------------------------------------------------------------------------------------------------------------------------------------------------------------------------------------------------------------------------------------------------------------------------------------------------------------------------------------------------------------------------------------------------------------------------------------------------------------------------------------------------------------------------------------------------------------------------------------------------------------------------------------------------------------------------------------------------------------------------------------------------------------------------------------------------------------------------------------------------------------------------------------------------------------------------------------------------------------------------------------------------------------------------------------------------------------------------------------------------------------------------------------------------------------------------------------------------------------------------------------------------------------------------------------------------------------------------------------------------------------------------------------------------------------------------|---|---|------|---|----|----|----|------------|---|---|----------|---|-------------------|-------------------|---------------|-----------------|---------------|------------------------------------------------------------------|-----------------------------------------------|-----------------------------|------------------------------|------------------------------------------------------------------------------------------------------|-------------------------------------------------------------------------------------------------------------------------|----------------|
| WEIGHT: 1          |           | INITIAL     | KAW                                      | ALF                             | ALF                          | 0                                                                                                                                                                                                                                                                                                                                                                                                                                                                                                                                                                                                                                                                                                                                                                                                                                                                                                                                                                                                                                                                                                                                                                                                                                                                                                                                                                                                                                                                                                                                                                                                                                                                                                                                                                                                                                                                                                                                                                                                                                                                                                                              |   |   |      |   |    |    |    |            |   |   |          |   | CLP               | 3/4"              |               | MENT            | NOIL          | acturing C                                                       | FRY DOLLASS                                   |                             | SCALE: 1:12                  | SHEET I OF 1                                                                                         | DWG. NO.<br>33-006-179                                                                                                  | -              |
| 1-1 79             |           | DATE        | 7/31/2007                                | 8/29/2007                       | 10/31/2007                   |                                                                                                                                                                                                                                                                                                                                                                                                                                                                                                                                                                                                                                                                                                                                                                                                                                                                                                                                                                                                                                                                                                                                                                                                                                                                                                                                                                                                                                                                                                                                                                                                                                                                                                                                                                                                                                                                                                                                                                                                                                                                                                                                |   |   |      |   |    |    |    |            |   |   |          |   | #7 HITCH PIN CLIP | CLEVIS PIN, Ø3/4" | ST'L WHEEL    | FRAME, WELDMENT | DESCRIPTION   | Vestil Manufacturing Co.                                         | description:<br>OPEN DECK MACHINERY DOLL ASSY | MODELNO: ODMD-2436-6        | DATE:<br>07/20/07            |                                                                                                      | AL                                                                                                                      |                |
| MODEL: 33-001-1    | NS        |             | GLE ENTITY                               | AXEL                            | ODEL                         |                                                                                                                                                                                                                                                                                                                                                                                                                                                                                                                                                                                                                                                                                                                                                                                                                                                                                                                                                                                                                                                                                                                                                                                                                                                                                                                                                                                                                                                                                                                                                                                                                                                                                                                                                                                                                                                                                                                                                                                                                                                                                                                                |   |   |      |   |    |    |    |            |   |   |          |   | 45283 #7          | 33-112-034 CI     | 16-132-214 ST | 33-514-148 FR   | PART NUMBER   | ED:                                                              | TIR                                           | ±1° 0'                      | ±.015                        | ±1/16 CHECKED BY:<br>WELDMENT                                                                        | ASNOTED ASNOTED                                                                                                         | 5              |
|                    | REVISIONS | DESCRIPTION | <b>BRACKETS A SIN</b>                    | ADDED CLEVIS PIN FOR WHEEL AXEL | ADDED EXPLODED VIEW TO MODEL |                                                                                                                                                                                                                                                                                                                                                                                                                                                                                                                                                                                                                                                                                                                                                                                                                                                                                                                                                                                                                                                                                                                                                                                                                                                                                                                                                                                                                                                                                                                                                                                                                                                                                                                                                                                                                                                                                                                                                                                                                                                                                                                                |   |   |      |   |    |    |    |            |   |   |          |   | 7                 | 3 33-             | 2   16-       | 1 33-           | ITEM NO. PARI | UNLESS OT HERWISE SPECIFIED:<br>REMOVE ALL BURRS AND SHARP EDGES | AENSIO                                        | ANGLES ±0°.30'<br>xxxx±.005 |                              | FRACTIONS ±1/32<br>TOLERANCES MACHINE                                                                | COMMENTS:<br>DO NOTSCALE DRAWING                                                                                        | _              |
|                    |           | DES         | MADE ALL CASTER BRACKETS A SINGLE ENTITY | ADDED CLEVIS                    | ADDED EXPLO                  | n and a star of the star of th |   |   |      |   | (  | 3  |    | 17         |   |   |          |   |                   | 2 - 2             |               | 2)              | ITEA          |                                                                  |                                               |                             | PROPRIETARY AND CONFIDENTIAL | THE INFORMATION CONTAINED IN THIS<br>DRAWING IS THE SOLE PROPERTY OF<br>VESTI MANUFEACTURING CO. ANY | REPRODUCTION IN PART OR AS A WHOLE C<br>WITHOUTTHE WRITTEN PERWISSION OF<br>VERTIL, OM NUFACTURING C.O. B<br>PROHIMITED | m              |
| ingineering/31-40/ |           | ECR REV.    | A                                        | а                               | υ                            |                                                                                                                                                                                                                                                                                                                                                                                                                                                                                                                                                                                                                                                                                                                                                                                                                                                                                                                                                                                                                                                                                                                                                                                                                                                                                                                                                                                                                                                                                                                                                                                                                                                                                                                                                                                                                                                                                                                                                                                                                                                                                                                                | C |   |      |   |    | Ţ) |    | _          | ļ |   |          |   |                   | Ì                 | >             | <u> </u>        | )             |                                                                  |                                               |                             |                              |                                                                                                      |                                                                                                                         |                |
| TION: L:\E         |           | E           |                                          |                                 |                              | 10                                                                                                                                                                                                                                                                                                                                                                                                                                                                                                                                                                                                                                                                                                                                                                                                                                                                                                                                                                                                                                                                                                                                                                                                                                                                                                                                                                                                                                                                                                                                                                                                                                                                                                                                                                                                                                                                                                                                                                                                                                                                                                                             |   |   |      |   |    |    |    |            |   |   | 20       | 9 |                   | (                 |               |                 |               |                                                                  |                                               |                             |                              |                                                                                                      |                                                                                                                         | 4              |
| 170 LOCA           |           |             |                                          |                                 |                              |                                                                                                                                                                                                                                                                                                                                                                                                                                                                                                                                                                                                                                                                                                                                                                                                                                                                                                                                                                                                                                                                                                                                                                                                                                                                                                                                                                                                                                                                                                                                                                                                                                                                                                                                                                                                                                                                                                                                                                                                                                                                                                                                |   | l | 9 \\ |   |    | þ  |    | -\\<br>/// | Y | 7 | <u>.</u> | Č |                   |                   |               | 9               | X             | 7                                                                |                                               |                             |                              |                                                                                                      |                                                                                                                         | -              |
|                    |           |             |                                          |                                 |                              |                                                                                                                                                                                                                                                                                                                                                                                                                                                                                                                                                                                                                                                                                                                                                                                                                                                                                                                                                                                                                                                                                                                                                                                                                                                                                                                                                                                                                                                                                                                                                                                                                                                                                                                                                                                                                                                                                                                                                                                                                                                                                                                                |   |   |      | U | `` |    | Y. |            |   | 4 | )        |   |                   | Q                 | 3             | )               |               |                                                                  |                                               |                             |                              |                                                                                                      |                                                                                                                         | 2 <sup>2</sup> |
| DWG NC             |           |             |                                          |                                 |                              |                                                                                                                                                                                                                                                                                                                                                                                                                                                                                                                                                                                                                                                                                                                                                                                                                                                                                                                                                                                                                                                                                                                                                                                                                                                                                                                                                                                                                                                                                                                                                                                                                                                                                                                                                                                                                                                                                                                                                                                                                                                                                                                                |   |   |      |   | ;  |    |    |            |   |   |          |   |                   |                   |               |                 |               |                                                                  |                                               |                             |                              |                                                                                                      |                                                                                                                         | Þ              |